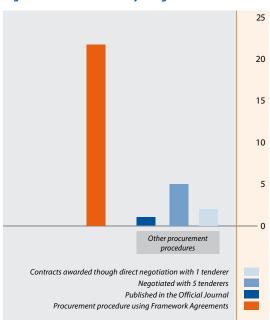

Some of the assignments included horizontal studies relevant to several projects.

Figure 2:

Overall distribution of procurement procedures relating to JASPERS consultancy assignments in 2007

Due to the specific requirements of some assignments, additional individual call for tenders procedures (negotiated procedure or direct award) for an amount of EUR 0.8 million (representing 23% of the total consultancy budget) was spent on assignments, the procurement procedures of which were outside the scope of the existing framework agreements.