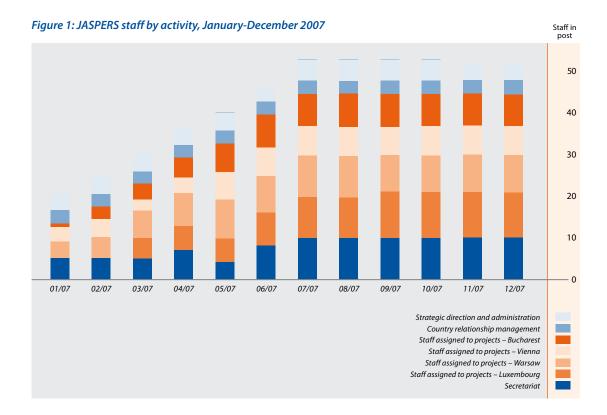

## 2.1 JASPERS recruitment and staffing

Following an intensive screening process in the later stages of 2006, interviews for the majority of the 32 Technical Expert posts funded by the European Commission were completed by March 2007. Preferred candidates were offered positions as they were identified and 28 Technical Experts plus one Commission-funded support staff member joined JASPERS between January and September 2007. JASPERS had some 56 full-time staff in post at the end of December 2007 (plus four members of staff recruited by year's end with an agreement to take up their post in early 2008) compared to 16 staff one year earlier. The significant growth in staff numbers is shown in Figure 1.

JASPERS became a largely project-focussed organisation during 2007: of the staff at the end of 2007, 36 were engaged in providing project assistance (69% of staff in post, 81% of professional staff in post). A further five provided geographic and coun-

try relationship management (9% of staff in post), two posts providing strategic direction and administration (4%), 3 staff members providing general coordination and database management (6%), and 10 support staff (15%). JASPERS is also highly regionalised, with 60% of staff based in the Regional Offices, including 70% of Technical Experts.