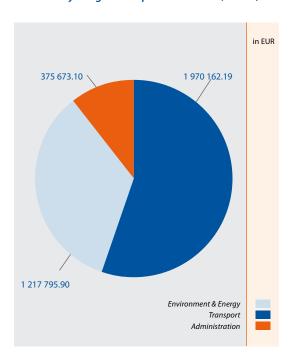

Out of the EUR 3.5 million committed to consultancy assignments in 2007 (representing 31 assignments in total), 55% involved the transport sector, 34% involved the environment and energy sector and 11% were related to JASPERS administration (mainly for the preparation and for the development of the JASPERS database).

Figure 3: Distribution of budgetary engagements for consultancy assignments per sector 2007 (in EUR)

Periodic reports on the implementation status of consultancy contracts entered by JASPERS were produced during 2007. Overall, JASPERS sector managers and task managers were very satisfied with the work performed by the external consultants (both as to quality of output and timing).